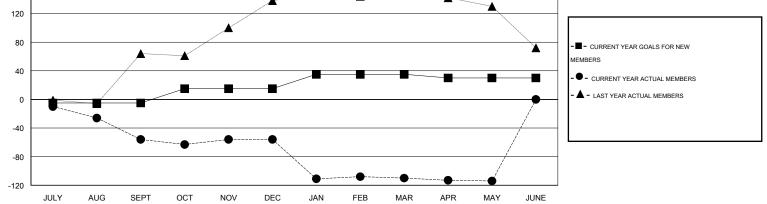

## LOCATION SOUTH CAROLINA

|               |                  | Clubs               |                            |                             | Members               |                    |                                  |                              |                             |  |
|---------------|------------------|---------------------|----------------------------|-----------------------------|-----------------------|--------------------|----------------------------------|------------------------------|-----------------------------|--|
|               | RESU             | LTS FOR 2013-2014   |                            |                             | RESULTS FOR 2013-2014 |                    |                                  |                              |                             |  |
| QUARTER       | NEW CLUB<br>GOAL | ACTUAL NEW<br>CLUBS | ACTUAL<br>DROPPED<br>CLUBS | ACTUAL NET<br>GAIN/<br>LOSS | QUARTER               | NEW MEMBER<br>GOAL | ACTUAL TOTAL<br>MEMBERS<br>ADDED | ACTUAL<br>DROPPED<br>MEMBERS | ACTUAL NET<br>GAIN/<br>LOSS |  |
| JULY/AUG/SEPT | 0                | 0                   | 0                          | 0                           | JULY/AUG/SEPT         | -5                 | 17                               | 73                           | -56                         |  |
| OCT/NOV/DEC   | 1                | 0                   | 0                          | 0                           | OCT/NOV/DEC           | 20                 | 31                               | 31                           | 0                           |  |
| JAN/FEB/MAR   | 1                | 0                   | 1                          | -1                          | JAN/FEB/MAR           | 20                 | 24                               | 78                           | -54                         |  |
| APR/MAY/JUNE  | 0                | 0                   | 0                          | 0                           | APR/MAY/JUNE          | -5                 | 9                                | 13                           | -4                          |  |