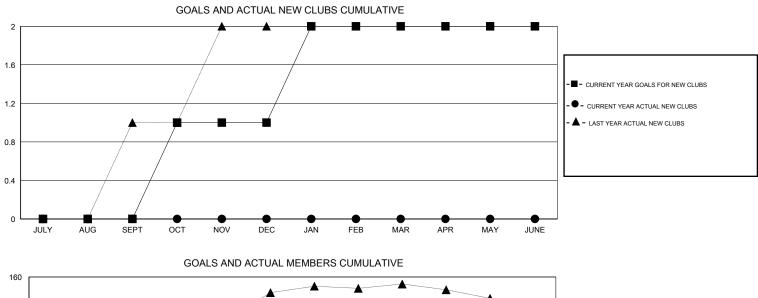

## LOCATION SOUTH CAROLINA

|               |                  | Clubs               |                            |                             | Members               |                    |                                  |                              |                             |  |
|---------------|------------------|---------------------|----------------------------|-----------------------------|-----------------------|--------------------|----------------------------------|------------------------------|-----------------------------|--|
|               | RESU             | LTS FOR 2013-2014   |                            |                             | RESULTS FOR 2013-2014 |                    |                                  |                              |                             |  |
| QUARTER       | NEW CLUB<br>GOAL | ACTUAL NEW<br>CLUBS | ACTUAL<br>DROPPED<br>CLUBS | ACTUAL NET<br>GAIN/<br>LOSS | QUARTER               | NEW MEMBER<br>GOAL | ACTUAL TOTAL<br>MEMBERS<br>ADDED | ACTUAL<br>DROPPED<br>MEMBERS | ACTUAL NET<br>GAIN/<br>LOSS |  |
| JULY/AUG/SEPT | 0                | 0                   | 0                          | 0                           | JULY/AUG/SEPT         | -5                 | 17                               | 73                           | -56                         |  |
| OCT/NOV/DEC   | 1                | 0                   | 0                          | 0                           | OCT/NOV/DEC           | 20                 | 31                               | 31                           | 0                           |  |
| JAN/FEB/MAR   | 1                | 0                   | 1                          | -1                          | JAN/FEB/MAR           | 20                 | 24                               | 78                           | -54                         |  |
| APR/MAY/JUNE  | 0                | 0                   | 0                          | 0                           | APR/MAY/JUNE          | -5                 | 9                                | 13                           | -4                          |  |